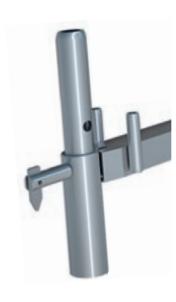

## MODULAR SCAFFOLD RINGSCAFF UNBEATABLY VERSATILE

No matter what project is on your agenda, Scafom-rux modular scaffold RINGSCAFF provides you with the necessary flexibility.

The RINGSCAFF connector makes the assembly and dismantling of your scaffold particularly fast and easy. The system only consists of a few basic components that are easy to store. Certified by recognised authorities worldwide such as DIBT, AFNOR, AENOR, LNEC, RISE and more, RINGSCAFF is a high-quality modular scaffolding system that allows you to work safely for decades with hardly any maintenance costs.

## MODULAR MEETS SHORING MODULAR SCAFFOLD DURALOK

DURALOK is a modular scaffolding and shoring system that stands out for its stability, safety and durability.

DURALOK is the optimum solution for both small- and short-term projects as well as long-term deployments in large-scale heavy duty industrial contracts. DURALOK only requires short assembly and dismantling times thanks to the clever assembly method. Four components can be fixed with only one single action.