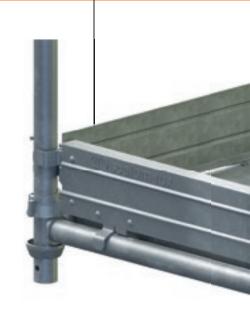

## MODULAR SCAFFOLD RINGSCAFF UNBEATABLY VERSATILE

No matter what project is on your agenda, Scafom-rux modular scaffold RINGSCAFF provides you with the necessary flexibility.

The RINGSCAFF connector makes the assembly and dismantling of your scaffold particularly fast and easy. The system only consists of a few basic components that are easy to store. Certified by recognised authorities worldwide such as DIBT, AFNOR, AENOR, LNEC, RISE and more, RINGSCAFF is a high-quality modular scaffolding system that allows you to work safely for decades with hardly any maintenance costs.

## MODULAR MEETS SHORING MODULAR SCAFFOLD DURALOK

DURALOK is a modular scaffolding and shoring system that stands out for its stability, safety and durability.

DURALOK is the optimum solution for both small- and short-term projects as well as long-term deployments in large-scale heavy duty industrial contracts. DURALOK only requires short assembly and dismantling times thanks to the clever assembly method. Four components can be fixed with only one single action.