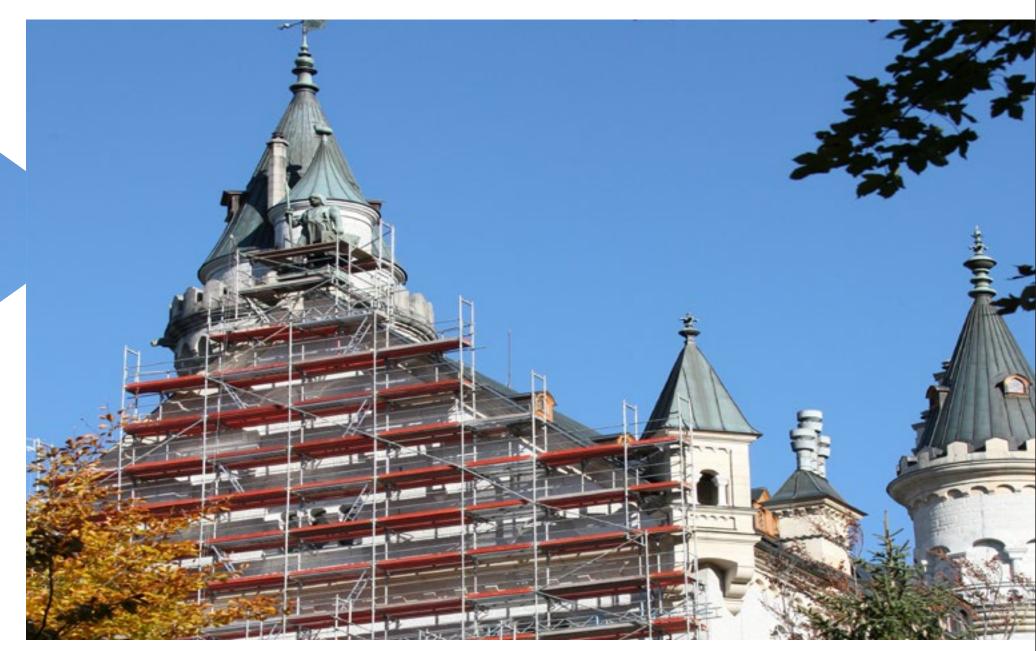

#### Yards

Lima, Peru Arequipa, Peru Santiago, Chile Rio de Janeiro, Brazil

**Castle Neuschwanstein in Germany.** Narrow access roads, impassable terrain and crowds of visitors notwithstanding, Scafom-rux SUPER 65 scaffolding system in combination with a modular scaffolding system was erected to renovate the exterior façade of the globally known historic building.

### STRONGER. TOGETHER.

Thanks to its flexibility, the scaffolding could be adapted to the challenging shape of the object.