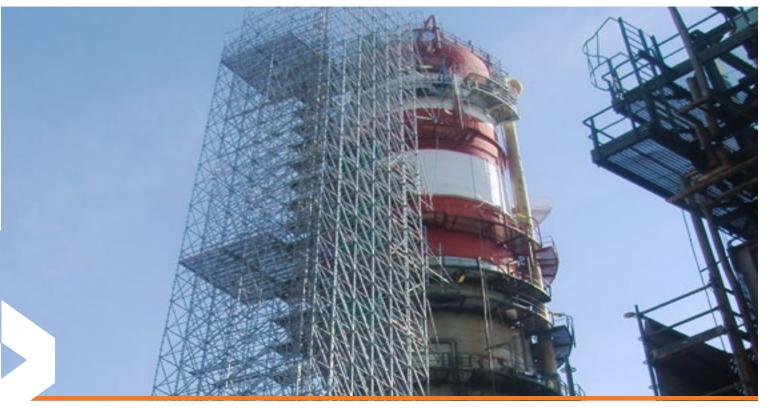

## **PROJECTS**

**Repsol Refinery in Spain.** The assembly of the 90 metres high RINGSCAFF scaffold for sandblasting work at the refinery in Tarragona was a real statical challenge.

The difficulties posed by the temperature fluctuations of the refinery, the increased wind load added by the protective tarpaulins, and the accumulating blasting material were solved with careful planning of the anchoring, a special configuration and perforated steel planks.