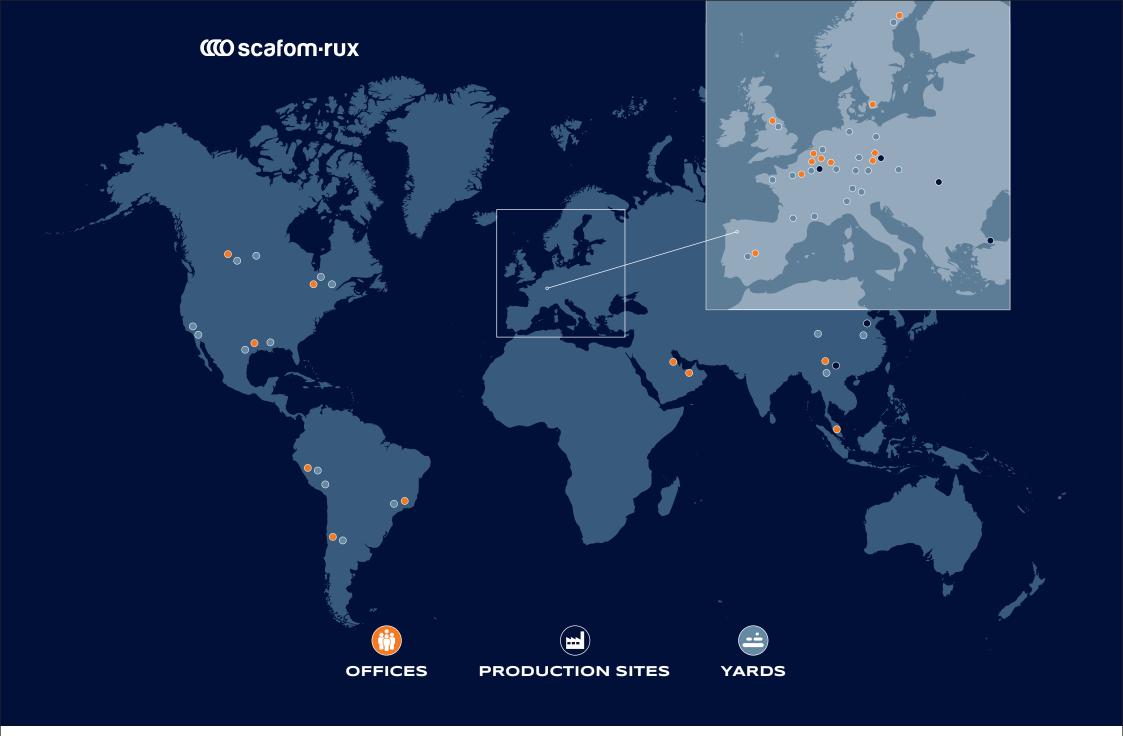

## SCAFOM-RUX GLOBAL

With our offices, yards, and production sites all over the world, Scafom-rux has an excellent network to support customers worldwide.

At the end of the day, whether a product was made in Belgium, Romania, Poland, Turkey or China is of no real significance to the user. The precondition, however, is that the quality is in focus. Scafom-rux runs six strategically located production sites. This way we can ensure high production standards and provide you with easy and fast access to our products.

## YOUR GLOBAL NETWORK FOR SCAFFOLDING & SHORING

Scafom-rux's global network includes offices, yards and production facilities in Europe, North and South America, and Asia. This allows us to keep our delivery routes as short as possible and to always give you easy and quick access to our scaffolding products.

With a wide product range, an inventive spirit, and long-standing experience, Scafom-rux offers highest quality scaffolding, shoring and framework systems with maximum safety standards. Thanks to our global network, Scafom-rux is always close to you, guaranteeing you fast deliveries, easy access to our products and excellent quality.