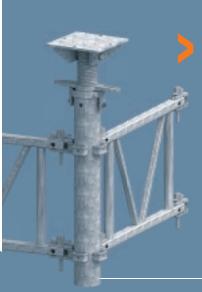

## SHORING AND STRUCTURE SUPPORT SYSTEMS

TRIED, TESTED AND PROVEN

The construction of roads, viaducts, bridge columns, as well as suspended floors in car parks and apartment complexes, requires strong, reliable and stable shoring systems. Proven Scafom-rux products combine strength with efficiency and ease of use. The product range extends from the classic BM push-pull prop to the advanced Ring Power System (RPS 100).

## **SHORING PROPS**

Props have been the core of our product range for many years. Meanwhile we offer a wide range for every purpose. The best part: We can easily customize them for your specific needs. Their long service life also makes the Scafom-rux telescopic and push-pull props a financially safe investment with the best price-performance ratio.