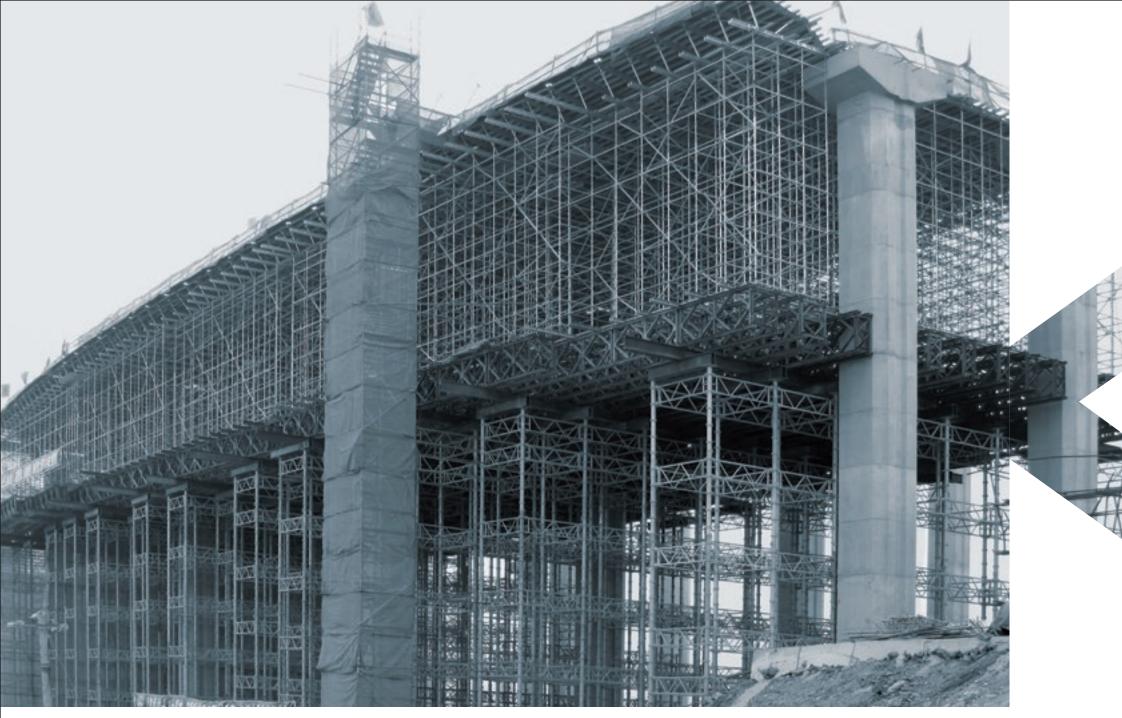

## **PROJECTS**

**Guilong Highway in China.** One million cubic metres of SPS, Duralok and SBS 135 material were used for the construction of the 12 km long Highway in the Guizhou Province. Special designs of shoring had to be done for the project.